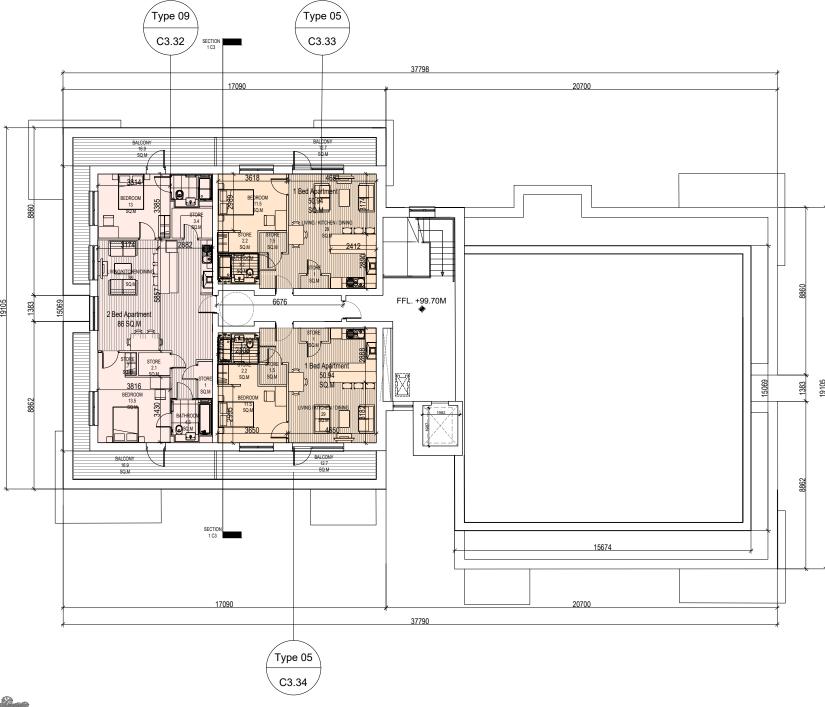

## Blocks C3 - 5th Floor Plan

Keyplan | Scale 1:5000 @A3

#### LEGEND

1 Bed Apartment

2 Bed Apartment (4 Person)

| REV | DATE | DESCRIPTION | BY |
|-----|------|-------------|----|
|     |      |             |    |
|     |      |             |    |
|     |      |             |    |
|     |      |             |    |
|     |      |             |    |