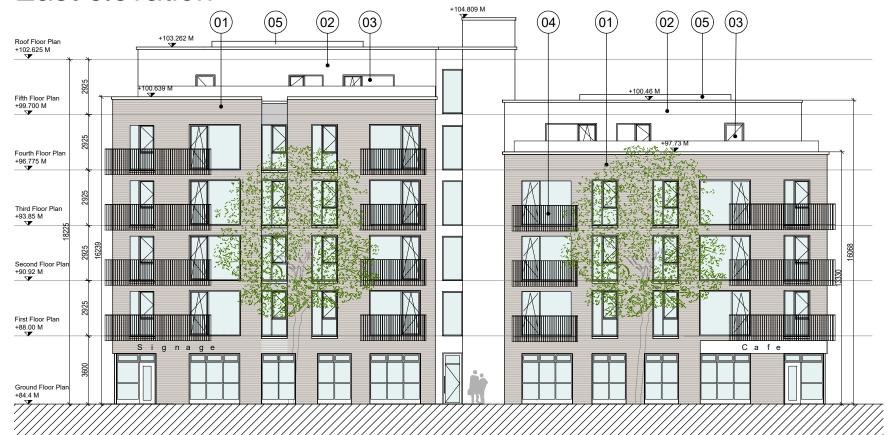

### Blocks C3 - East and South elevations

### East elevation

South elevation

#### **Materials Legend**

- 01 Selected red/orange brick
- 02 Render to selected colour
- 03 Aluminium/uPVC windows to selected colour
- 04 Balconies with black steel rail and columns
- 05 PV Roof panels