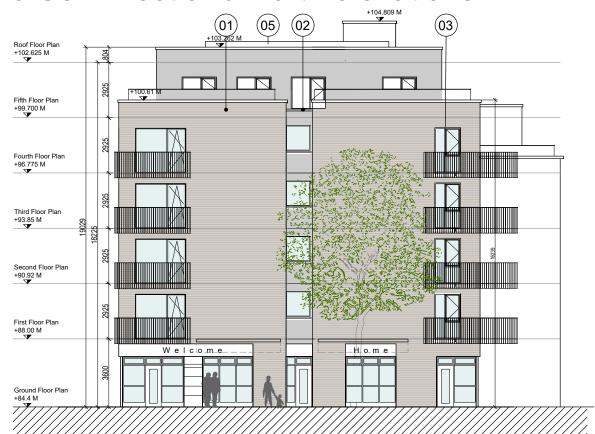

### Blocks C3 - East and South elevations

### East elevation

South elevation

#### **Materials Legend**

- 01 Selected red/orange brick
- 02 Render to selected colour
- 03 Aluminium/uPVC windows to selected colour
- 04 Balconies with black steel rail and columns
- 05 PV Roof panels