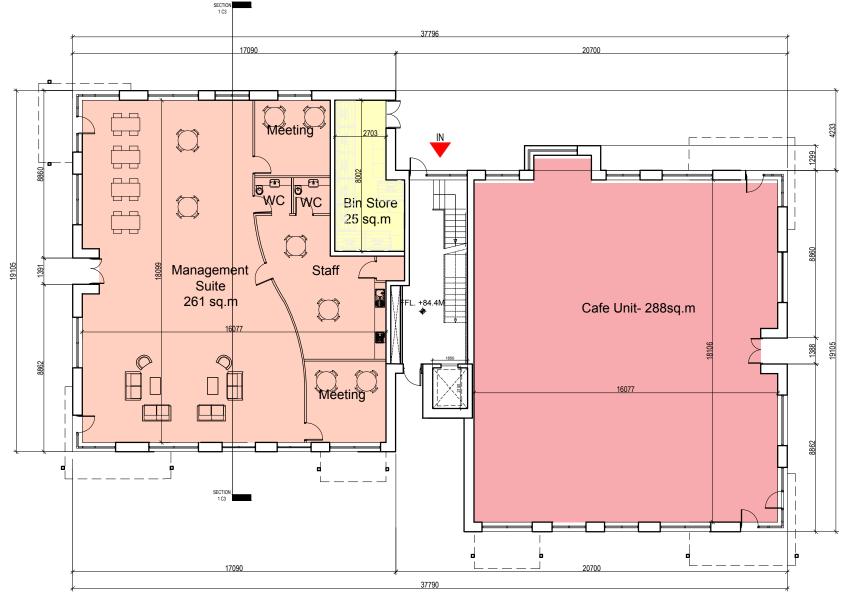

### Blocks C3 - Ground Floor Plan

Keyplan | Scale 1:5000 @A3

**LEGEND** 

GENERAL NOTES

1. COPYRIGHT RESERVED

- ALL DISCREPENCIES TO BE REPORTED TO ARCHITECT.

   THE CONTRACTOR IS RESPONSIBLE FOR CHECKING ALL LEVELS AN DIMENSIONS.
- 6. ALL MECH & ELEC SERVICES TO SERVICES ENGINEERS DETAILS.

| REV | DATE | DESCRIPTION | BY |
|-----|------|-------------|----|
|     |      |             |    |
|     |      |             |    |
|     |      |             |    |
|     |      |             |    |
|     |      |             |    |

103 LEESON STREET UPPER, DUBLIN 4. T: (01) 6689888 E: info@jfa.ie W: www.jfa.ie

Ardstone Homes Ltd

PROJECT

Residential Development at Scholarstown Road

Blocks C3 Ground Floor Plan

1:200 @ A3

JOB NO. 1823

P-PL-C3-00