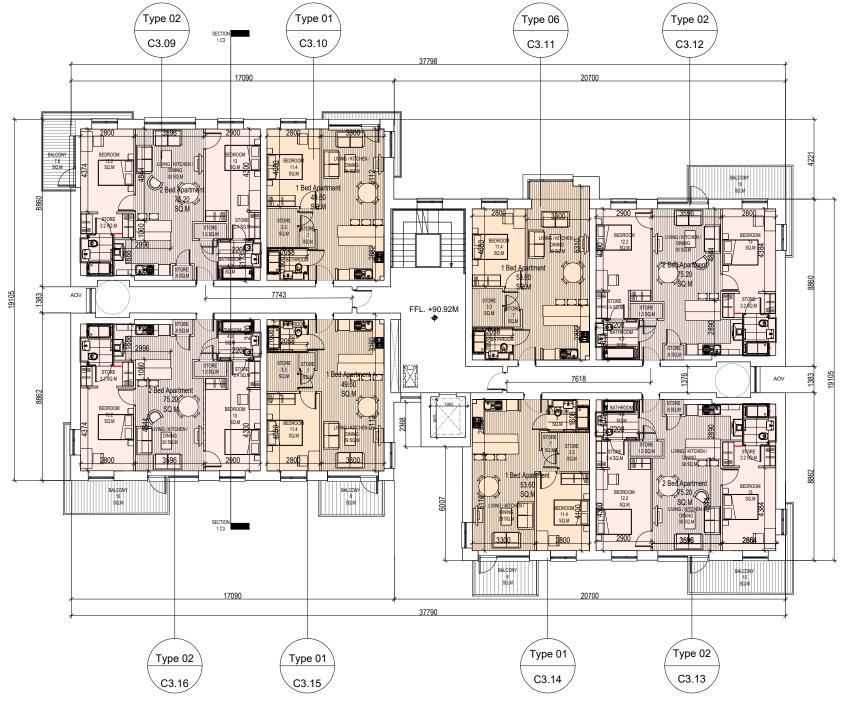

# Blocks C3 - 1st Floor Plan Type 06 Type 02 Type 02 Type 01 C3.01 C3.02 C3.03 C3.04 Type 02 Type 01 Type 01 Type 02 C3.07 C3.06 **LEGEND**

Keyplan | Scale 1:5000 @A3

1 Bed Apartment

2 Bed Apartment (4 Person)

| 8 | CONTRACTOR IS RESPONSIBLE FOR THE COORDINATION OF STRUCTURE |
|---|-------------------------------------------------------------|
|   | FINISHES AND SERVICES.                                      |

| RE | V DATE | DESCRIPTION | BY |
|----|--------|-------------|----|
|    |        |             |    |
|    |        |             |    |
| _  |        |             |    |
|    |        |             |    |
|    |        |             |    |

103 LEESON STREET UPPER, DUBLIN 4. T: (01) 6689888 E: info@jfa.ie W: www.jfa.ie

Ardstone Homes Ltd

Residential Developmen at Scholarstown Road

Blocks C3

1st Floor Plan

1:200 @ A3 1823

P-PL-C3-01