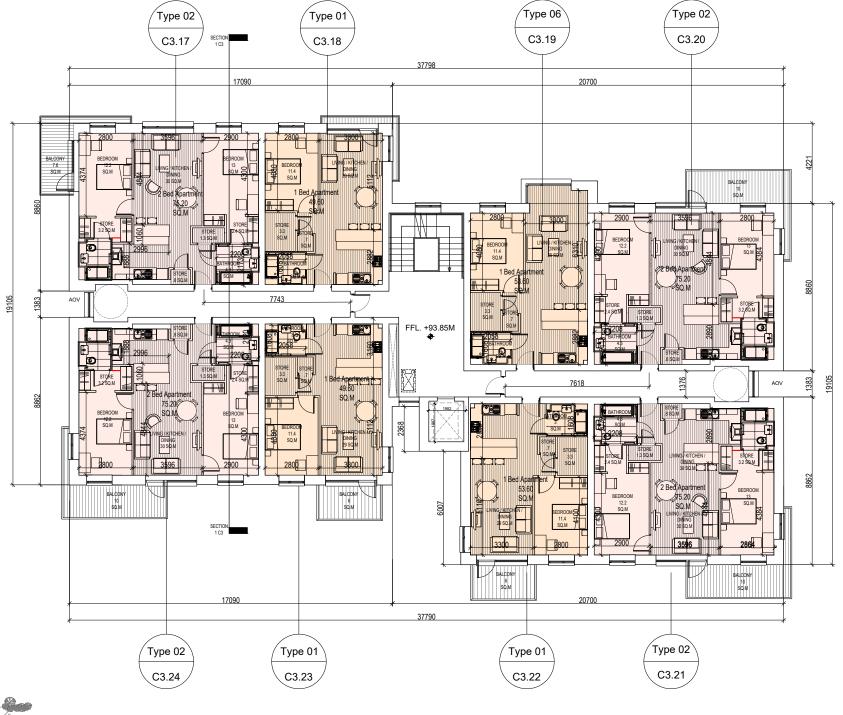

### Blocks C3 - 3rd Floor Plan

Keyplan | Scale 1:5000 @A3

#### LEGEND

1 Bed Apartment

2 Bed Apartment (4 Person)

| REV | DATE | DESCRIPTION | BY |
|-----|------|-------------|----|
|     |      |             |    |
|     |      |             |    |
|     |      |             |    |
|     |      |             |    |
|     |      |             |    |

103 LEESON STREET UPPER, DUBLIN 4. T: (01) 6689888 E: info@jfa.ie W: www.jfa.ie

Ardstone Homes Ltd

Residential Development

at Scholarstown Road

Blocks C3

3rd Floor Plan

1:200 @ A3 1823

P-PL-C3-03