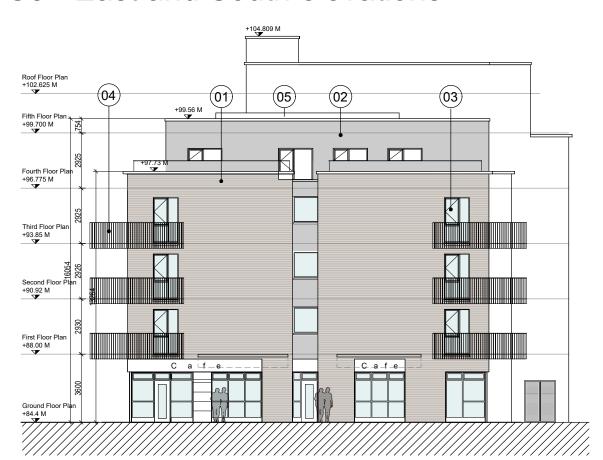

### Blocks C3 - West and North elevations

### **Materials Legend**

- 01 Selected red/orange brick
- 02 Render to selected colour
- 03 Aluminium/uPVC windows to selected colour
- 04 Balconies with black steel rail and columns
- 05 PV Roof panels