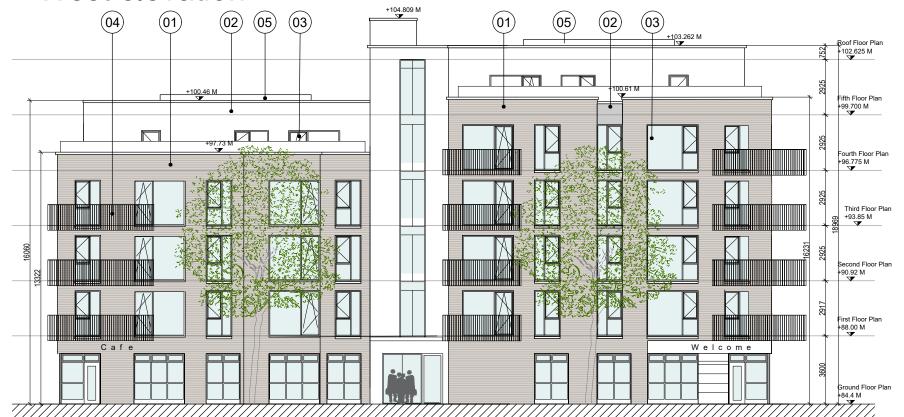

### Blocks C3 - West and North elevations

### West elevation

North elevation

Keyplan | Scale 1:5000 @A3

### **Materials Legend**

- 01 Selected red/orange brick
- 02 Render to selected colour
- 03 Aluminium/uPVC windows to selected colour
- 04 Balconies with black steel rail and columns
- 05 PV Roof panels